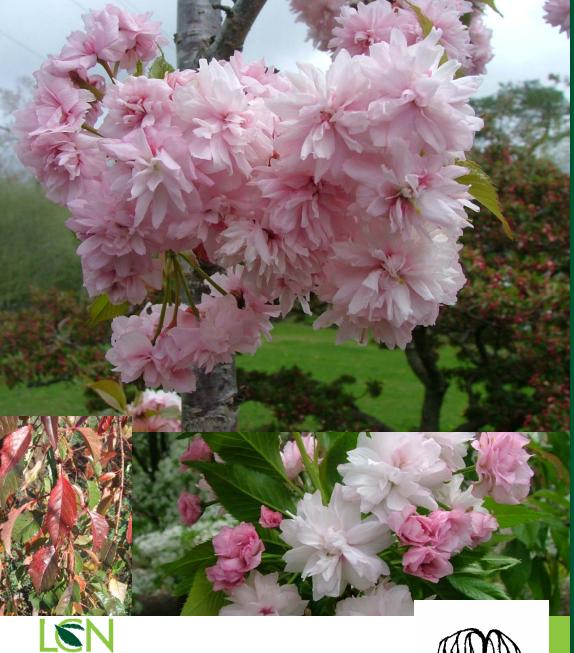

## Weeping Extraordinaire™ SELECTIONS Double Flowering Cherry Prunus xs. 'Extrazam'

Height: 15-20' Spread: 15-20' Shape: weeping Flower: Large Double light Pink Fruit: 1/3" black, few Foliage: Glossy hunter green Zone: 5

• The large Fluffy double Flowers make This weeper Stand out.

•New growth is Cooper in color.

 Very vigorous for a weeper

•Burgundy fall foliage

LakeCountyNURSERY Parent Company of LCN SELECTIONS

P.O. Box 122 | Perry, OH 44081-0122 phone 800.522.5253 fax 600.699.3114