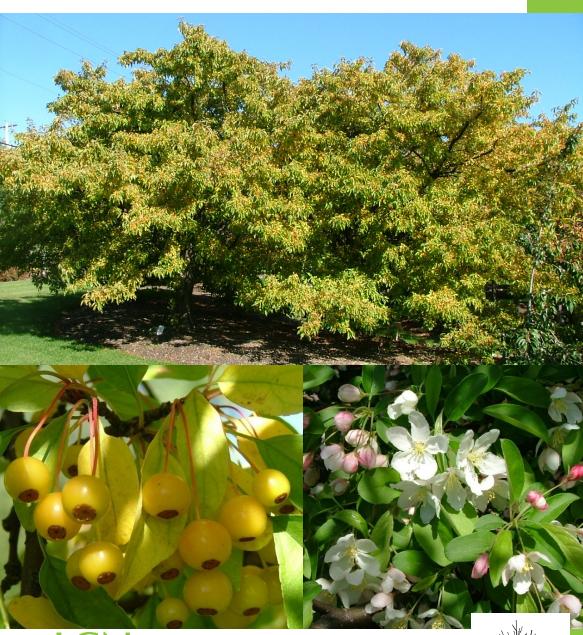

## **Dwarf Crabapple**

Malus 'Excazam'

Height: 10'
Spread: 8'
Shape: upright
Flower: white,
single
Fruit: 1/4'
light gold
Foliage: light
green
Zone: 4

- Rated as one of the top disease resistant Crabapples by The Ohio State University Crabapple Evaluation Program
- Branching is upright and heavily spurred
- Great for a screen hedge or barrier