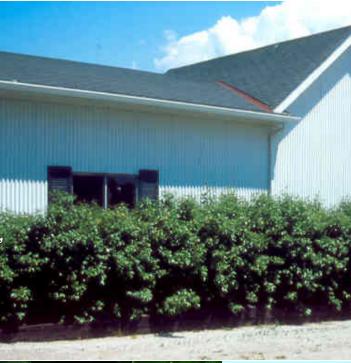

## GEAUGA® Gray Dogwood Cornus racemosa 'Geazam'

Height: 6-8'
Spread: 4'
Shape: upright
Flower:
creamy-white
Fruit: white
Foliage:
black-green,
glossy
Zone: 4

- Unique glossy, black-green leaves stand out against mahogany-red new growth
- Thrives in harsh conditions, tolerating wet, dry and poor soils
- A fast growing hedge that can be pruned for a more formal appearance