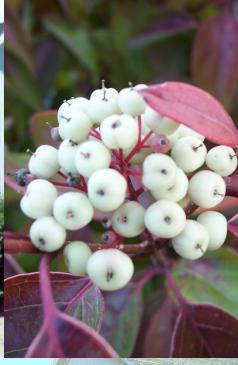

## GEAUGA® Gray Dogwood Cornus racemosa 'Geazam'

Height: 6-8'
Spread: 4'
Shape: upright
Flower:
creamy-white
Fruit: white
Foliage:
black-green,
glossy
Zone: 4

- Unique glossy, black-green leaves stand out against mahogany-red new growth
- Thrives in harsh conditions, tolerating wet, dry and poor soils
- A fast growing hedge that can be pruned for a more formal appearance