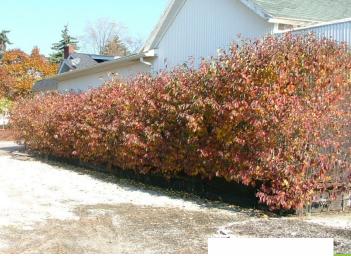

## GEAUGA® Gray Dogwood Cornus racemosa 'Geazam'

Height: 6-8'
Spread: 4'
Shape: upright
Flower:
creamy-white
Fruit: white
Foliage:
black-green,
glossy
Zone: 4

- Unique glossy, black-green leaves stand out against mahogany-red new growth
- Thrives in harsh conditions, tolerating wet, dry and poor soils
- A fast growing hedge that can be pruned for a more formal appearance