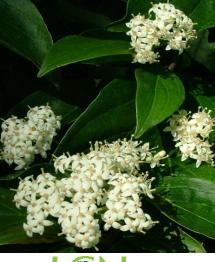

## GEAUGA® Gray Dogwood Cornus racemosa 'Geazam'

Height: 6-8'
Spread: 4'
Shape: upright
Flower:
creamy-white
Fruit: white
Foliage:
black-green,
glossy
Zone: 4

- Unique glossy, black-green leaves stand out against mahogany-red new growth
- Thrives in harsh conditions, tolerating wet, dry and poor soils
- A fast growing hedge that can be pruned for a more formal appearance